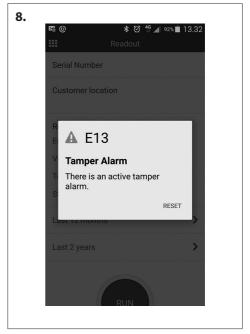

**Installation Guide** 

## Module with 2 pulse inputs



















## Danfoss A/S

Energy Meters • Ulvehavevej 61 • DK-7100 Vejle • Denmark

Phone: +45 7488 8500 • Fax: +45 7488 8501

heating@danfoss.com • www.heating.danfoss.com

Danfoss can accept no responsibility for possible errors in catalogues, brochures and other printed material. Danfoss reserves the right to alter its products without notice. This also applies to products already on order provided that such alterations can be made without subsequential changes being necessary in specifications already agreed. All trademarks in this material are property of the respective companies. Danfoss and the Danfoss logotype are trademarks of Danfoss AJ. All rights reserved.