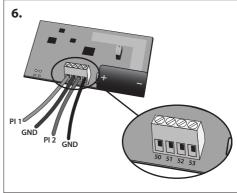

**Installation Guide** 

## Module with 2 pulse inputs



















## Danfoss A/S

Energy Meters • Ulvehavevej 61 • DK-7100 Vejle • Denmark

Phone: +45 7488 8500 • Fax: +45 7488 8501

heating@danfoss.com • www.heating.danfoss.com

Danfoss can accept no responsibility for possible errors in catalogues, brochures and other printed material. Danfoss reserves the right to alter its products without notice. This also applies to products already on order provided that such alterations can be made without subsequential changes being necessary in specifications already agreed. All trademarks in this material are property of the respective companies. Danfoss and the Danfoss logotype are trademarks of Danfoss AJ. All rights reserved.