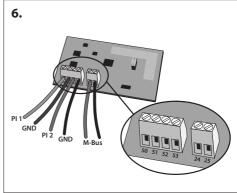

Installation Guide

## M-BUS module with 2 pulse inputs



















## Danfoss A/S

Energy Meters • Ulvehavevej 61 • DK-7100 Vejle • Denmark

Phone: +45 7488 8500 • Fax: +45 7488 8501

heating@danfoss.com • www.heating.danfoss.com

Danfoss can accept no responsibility for possible errors in catalogues, brochures and other printed material. Danfoss reserves the right to alter its products without notice. This also applies to products already on order provided that such alterations can be made without subsequential changes being necessary in specifications already agreed. All trademarks in this material are property of the respective companies. Danfoss and the Danfoss logotype are trademarks of Danfoss AJ. All rights reserved.