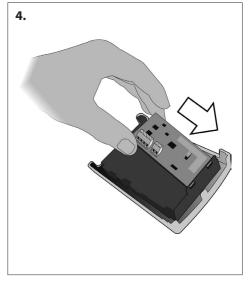

Installation Guide

## M-BUS module with 2 pulse inputs



















## Danfoss A/S

Energy Meters • Ulvehavevej 61 • DK-7100 Vejle • Denmark

Phone: +45 7488 8500 • Fax: +45 7488 8501

heating@danfoss.com • www.heating.danfoss.com

Danfoss can accept no responsibility for possible errors in catalogues, brochures and other printed material. Danfoss reserves the right to alter its products without notice. This also applies to products already on order provided that such alterations can be made without subsequential changes being necessary in specifications already agreed. All trademarks in this material are property of the respective companies. Danfoss and the Danfoss logotype are trademarks of Danfoss AJ. All rights reserved.