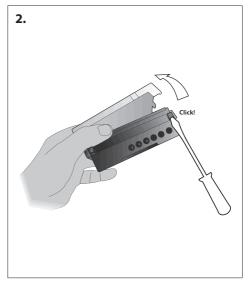

**Installation Guide** 

## Wireless OMS 868.95 MHz module with 2 pulse inputs



















## Danfoss A/S

Energy Meters • Ulvehavevej 61 • DK-7100 Vejle • Denmark

Phone: +45 7488 8500 • Fax: +45 7488 8501

heating@danfoss.com • www.heating.danfoss.com

Danfoss can accept no responsibility for possible errors in catalogues, brochures and other printed material. Danfoss reserves the right to alter its products without notice. This also applies to products already on order provided that such alterations can be made without subsequential changes being necessary in specifications already agreed. All trademarks in this material are property of the respective companies. Danfoss and the Danfoss logotype are trademarks of Danfoss AJ. All rights reserved.