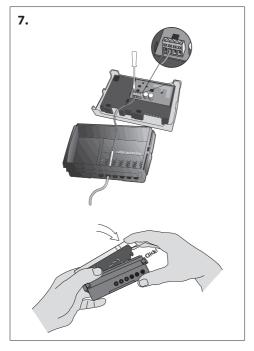

**Installation Guide** 

## Wireless OMS 868.95 MHz module with 2 pulse inputs



















## Danfoss A/S

Energy Meters • Ulvehavevej 61 • DK-7100 Vejle • Denmark

Phone: +45 7488 8500 • Fax: +45 7488 8501

heating@danfoss.com • www.heating.danfoss.com

Danfoss can accept no responsibility for possible errors in catalogues, brochures and other printed material. Danfoss reserves the right to alter its products without notice. This also applies to products already on order provided that such alterations can be made without subsequential changes being necessary in specifications already agreed. All trademarks in this material are property of the respective companies. Danfoss and the Danfoss logotype are trademarks of Danfoss AJ. All rights reserved.