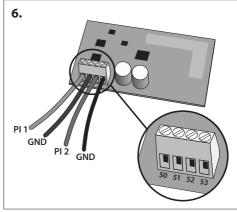

**Installation Guide** 

## Wireless OMS 868.95 MHz module with 2 pulse inputs



















## Danfoss A/S

Energy Meters • Ulvehavevej 61 • DK-7100 Vejle • Denmark

Phone: +45 7488 8500 • Fax: +45 7488 8501

heating@danfoss.com • www.heating.danfoss.com

Danfoss can accept no responsibility for possible errors in catalogues, brochures and other printed material. Danfoss reserves the right to alter its products without notice. This also applies to products already on order provided that such alterations can be made without subsequential changes being necessary in specifications already agreed. All trademarks in this material are property of the respective companies. Danfoss and the Danfoss logotype are trademarks of Danfoss AJ. All rights reserved.