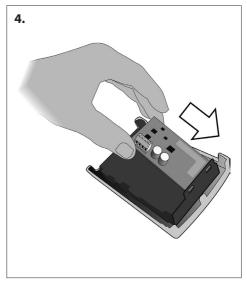

**Installation Guide** 

## Wireless OMS 868.95 MHz module with 2 pulse inputs



















## Danfoss A/S

Energy Meters • Ulvehavevej 61 • DK-7100 Vejle • Denmark

Phone: +45 7488 8500 • Fax: +45 7488 8501

heating@danfoss.com • www.heating.danfoss.com

Danfoss can accept no responsibility for possible errors in catalogues, brochures and other printed material. Danfoss reserves the right to alter its products without notice. This also applies to products already on order provided that such alterations can be made without subsequential changes being necessary in specifications already agreed. All trademarks in this material are property of the respective companies. Danfoss and the Danfoss logotype are trademarks of Danfoss AJ. All rights reserved.