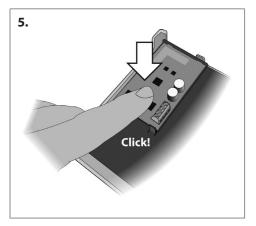

**Installation Guide** 

## Wireless OMS 868.95 MHz module with 2 pulse inputs



















## Danfoss A/S

Energy Meters • Ulvehavevej 61 • DK-7100 Vejle • Denmark

Phone: +45 7488 8500 • Fax: +45 7488 8501

heating@danfoss.com • www.heating.danfoss.com

Danfoss can accept no responsibility for possible errors in catalogues, brochures and other printed material. Danfoss reserves the right to alter its products without notice. This also applies to products already on order provided that such alterations can be made without subsequential changes being necessary in specifications already agreed. All trademarks in this material are property of the respective companies. Danfoss and the Danfoss logotype are trademarks of Danfoss AJ. All rights reserved.